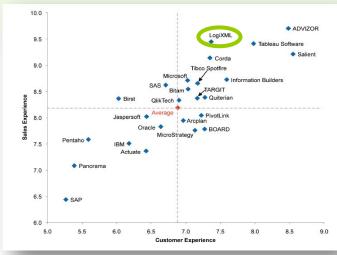

### LogiXML

- Founded in 2000
- First to market with web-based BI
- High customer ratings in Gartner BI Platforms User Survey
- Over 700 customers worldwide

**Overall Customer Experience** 