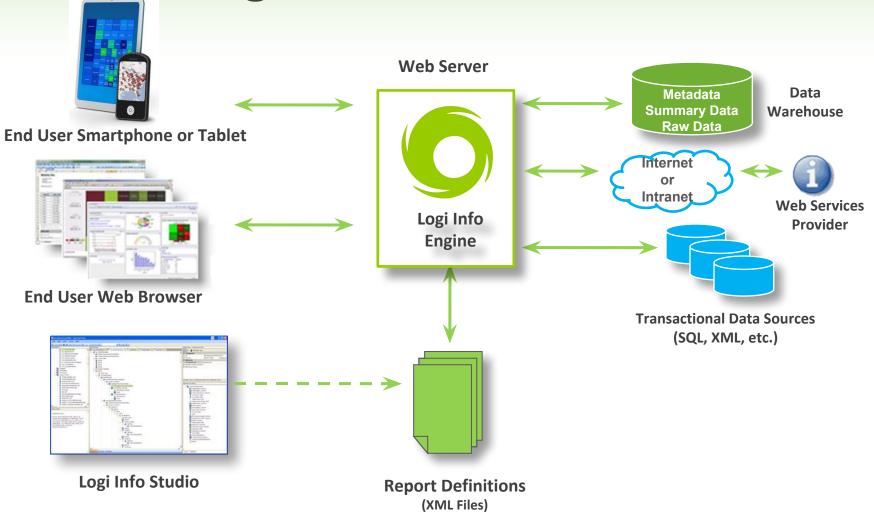

tinued**

- Audits take hours instead of days
- Marketing campaigns report results in weeks instead of months
- 3 full-time employees freed up
- →Total realized savings based on previous periods: *\$250,000+ per year*

#### **Results Continued**

- LogiXML is primarily a BI Application
  - Connects disparate systems seamlessly
  - Customizable dashboards
  - Easy to roll out to all users who need it
  - Automated security and custom views for groups

#### **Results Continued**

- Application development is the extra edge
  - Ensure the reports are seen every day
  - Encourage everyone to use drill downs and get away from paper
  - Update problems on the fly

Quick and easy application development with no

additional training









for business intelligence.

### LogiXML – How it works



#### **Bi-directional BI**

- Write-back directly to data sources
  - INSERT, UPDATE, DELETE
- Alerts, triggers, messaging
  - Email, SMS, notifications
- Manage files and folders
- BI applications integrated directly with operational systems

# Wrap Up, Q&A, and Next Steps



#### **Thank You**

To download a LogiXML trial or schedule a demo:

- www.logixml.com
- sales@logixml.com