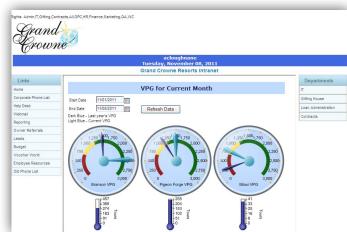

ice for business intelligence.

### Demo

#### **Results Continued**

- Audits take hours instead of days
- Marketing campaigns report results in weeks instead of months
- 3 full-time employees freed up
- →Total realized savings based on previous periods: *\$250,000+ per year*

#### **Results Continued**

- LogiXML is primarily a BI Application
  - Connects disparate systems seamlessly
  - Customizable dashboards
  - Easy to roll out to all users who need it
  - Automated security and custom views for groups

#### **Results Continued**

- Application development is the extra edge
  - Ensure the reports are seen every day
  - Encourage everyone to use drill downs and get away from paper
  - Update problems on the fly

Quick and easy application development with no

additional training









for business intelligence.

### LogiXML – How it works



#### **Bi-directional BI**

- Write-back directly to data sources
  - INSERT, UPDATE, DELETE
- Alerts, triggers, messaging
  - Email, SMS, notifications
- Manage files and folders
- BI applications integrated directly with operational systems

# Wrap Up, Q&A, and Next Steps



#### **Thank You**

To download a LogiXML trial or schedule a demo:

- www.logixml.com
- sales@logixml.com