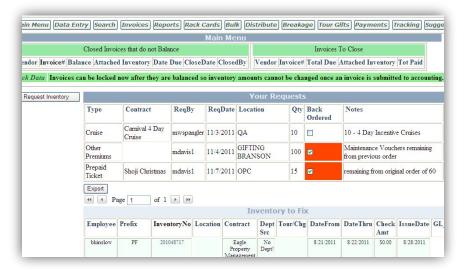

#### Solution

- Voucher World
  - Developed from scratch in 90 days by 1 developer
  - Real time analysis for data entry errors, process statuses, & ticket sales
  - Views and reports customized based on user
  - Full integration between data entry and reports